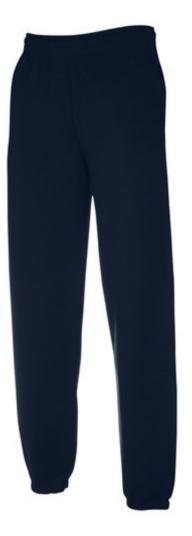

# FRUIT OF THE LOOM, PREMIUM ELASTICATED CUFF JOG PANTS, PREMIUM RUFFLE TRACKSUIT,, ASH GRAY

### Specification

Fruit of the Loom, Premium Elasticated Cuff Jog Pants, Premium Ruffle Tracksuit,, Ash Gray. Premium leggings, 70% cotton and 30% polyester, with waist elastic, ideal for sports activities. Branding: embroidery, flock, flex